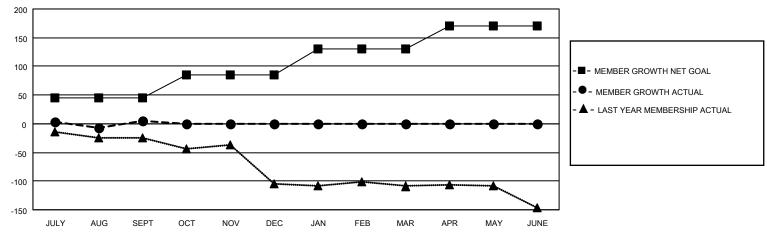

## District 5M 10

| Clubs                 |               |           |               | Members               |                        |                         |                                                    |
|-----------------------|---------------|-----------|---------------|-----------------------|------------------------|-------------------------|----------------------------------------------------|
| RESULTS FOR 2022-2023 |               |           |               | RESULTS FOR 2022-2023 |                        |                         |                                                    |
| QUARTER               | NEW CLUB GOAL | NEW CLUBS | DROPPED CLUBS | QUARTER MEMB          | BER GROWTH NET<br>GOAL | MEMBER GROWTH<br>ACTUAL | DROPPED<br>MEMBERS ACTUAL<br>(including transfers) |
| JULY/AUG/SEPT         | 0             | 0         | 1             | JULY/AUG/SEPT         | 45                     | 43                      | 32                                                 |
| OCT/NOV/DEC           | 0             | 0         | 0             | OCT/NOV/DEC           | 40                     | 0                       | 0                                                  |
| JAN/FEB/MAR           | 1             | 0         | 0             | JAN/FEB/MAR           | 45                     | 0                       | 0                                                  |
| APR/MAY/JUNE          | 0             | 0         | 0             | APR/MAY/JUNE          | 40                     | 0                       | 0                                                  |